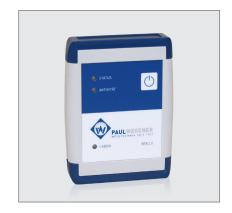

## & PWB-Soft 3.0 app

The BTA 2.0 facilitates wireless connecting and reading PWB data loggers from generation N6. In particular the case where devices are built-in at not easily accessible sites, wireless connection facilitates operating the data logger via laptop, tablet or smartphone. The BTA 2.0, mounted in a light enclosure subject to protection IP50, has a built-in lithium storage battery with 550 mAh which provides permanent running the device of approximately 12 hours. If not used, the adapter changes over to an energy-efficient sleep mode. That way a very long running time can be ensured without recharging. Charging is done via built-in charging circuit. An indicator LED shows the charging process (LED red) or a full battery (LED green). A status LED indicates the BTA 2.0 is activated.