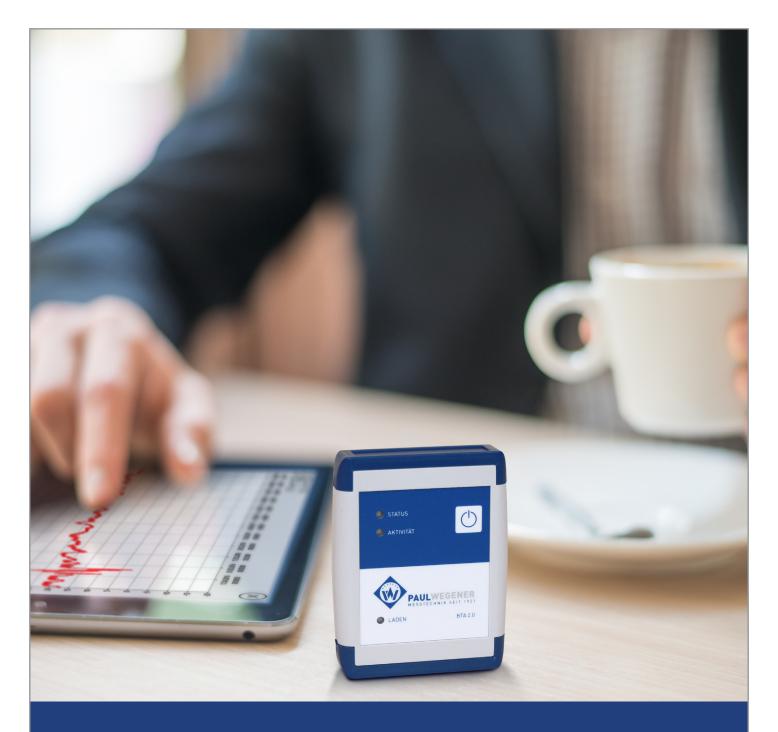

## & PWB-Soft 3.0 app

The BTA 2.0 facilitates wireless connecting and reading PWB data loggers from generation N6. In particular the case where devices are built-in at not easily accessible sites, wireless connection facilitates operating the data logger via laptop, tablet or smartphone. The BTA 2.0, mounted in a light enclosure subject to protection IP50, has a built-in lithium storage battery with 550 mAh which provides permanent running the device of approximately 12 hours. If not used, the adapter changes over to an energy-efficient sleep mode. That way a very long running time can be ensured without recharging. Charging is done via built-in charging circuit. An indicator LED shows the charging process (LED red) or a full battery (LED green). A status LED indicates the BTA 2.0 is activated.

The BTA 2.0 can be used at PC or laptop via built-in Bluetooth interfaces or external, pluggable ones by any software version of PWB-Soft 3.0. However, using the adapter with the software PWB-Soft 3.0 app on mobile terminal equipment such as smartphones or tablets is particularly useful. This software runs with both Windows and Android from version 4.2.

PWB-Soft 3.0 app provides reading the data logger and showing current readings online respectively. Even activating the data logger and changing sample rates are possible. When creating the software, we placed considerable importance on operating it via touch interface. After saving or opening a reading file, the app provides forwarding it via e-mail.