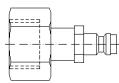

### Technical specifications

| 1 - Pressure hose 400 bar      | Ø 5x2 with 2 union nuts G½A VA (polyamide hose);<br>maximum allowable operating pressure 400 bar                                                                                                       |  |  |  |
|--------------------------------|--------------------------------------------------------------------------------------------------------------------------------------------------------------------------------------------------------|--|--|--|
| 2 - Pressure hose 8 bar        | Ø 6x4 with locking coupling type 20 and others, maximum allowable 8 bar<br>(polyurethane)                                                                                                              |  |  |  |
| 3 - Pressure hose 100 bar      | with Minimess adapters type 1215 up to 100 bar (typ 1620 on request)                                                                                                                                   |  |  |  |
| 4 - Pressure hose 100 bar      | with connecting thread G1/2 and Minimess type 1215 (process) up to 100 bar                                                                                                                             |  |  |  |
| 5 - Pressure hose 15 bar       | Ø 12x8 and Ø 17x13) with threaded joints union nut $\frac{1}{2}$ both-sided; brass nickel-<br>plated; reinforced hose stainless steel braid external, internal EPDM; allowable up<br>to 15 bar, 93 °C; |  |  |  |
| Adapters for pressure adapters |                                                                                                                                                                                                        |  |  |  |
| with G1/2A                     | suitable for water (sanitary engineering and heating)                                                                                                                                                  |  |  |  |
|                                | G 1/2 internal thread x plug nipple type 20                                                                                                                                                            |  |  |  |
|                                | G 1/2 internal thread x plug nipple type 21                                                                                                                                                            |  |  |  |
|                                | G 1/2 internal thread x plug nipple type 25                                                                                                                                                            |  |  |  |
|                                | G 1/2 internal thread with direct connection for Minimess 1215 and 1620 locking coupling type 20                                                                                                       |  |  |  |
|                                | locking coupling type 21                                                                                                                                                                               |  |  |  |
|                                | locking coupling type 25                                                                                                                                                                               |  |  |  |
|                                | Minimess coupling type 1215                                                                                                                                                                            |  |  |  |