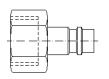

### Technical specifications

| 1 - Pressure hose 400 bar      | Ø 5x2 with 2 union nuts G½A VA (polyamide hose);<br>maximum allowable operating pressure 400 bar                                                                                                       |  |  |  |
|--------------------------------|--------------------------------------------------------------------------------------------------------------------------------------------------------------------------------------------------------|--|--|--|
| 2 - Pressure hose 8 bar        | Ø 6x4 with locking coupling type 20 and others, maximum allowable 8 bar<br>(polyurethane)                                                                                                              |  |  |  |
| 3 - Pressure hose 100 bar      | with Minimess adapters type 1215 up to 100 bar (typ 1620 on request)                                                                                                                                   |  |  |  |
| 4 - Pressure hose 100 bar      | with connecting thread G1/2 and Minimess type 1215 (process) up to 100 bar                                                                                                                             |  |  |  |
| 5 - Pressure hose 15 bar       | Ø 12x8 and Ø 17x13) with threaded joints union nut $\frac{1}{2}$ both-sided; brass nickel-<br>plated; reinforced hose stainless steel braid external, internal EPDM; allowable up<br>to 15 bar, 93 °C; |  |  |  |
| Adapters for pressure adapters |                                                                                                                                                                                                        |  |  |  |
| with G1/2A                     | suitable for water (sanitary engineering and heating)                                                                                                                                                  |  |  |  |
|                                | G 1/2 internal thread x plug nipple type 20                                                                                                                                                            |  |  |  |
|                                | G 1/2 internal thread x plug nipple type 21                                                                                                                                                            |  |  |  |
|                                | G 1/2 internal thread x plug nipple type 25                                                                                                                                                            |  |  |  |
|                                | G 1/2 internal thread with direct connection for Minimess 1215 and 1620 locking coupling type 20                                                                                                       |  |  |  |
|                                | locking coupling type 21                                                                                                                                                                               |  |  |  |
|                                | locking coupling type 25                                                                                                                                                                               |  |  |  |
|                                | Minimess coupling type 1215                                                                                                                                                                            |  |  |  |