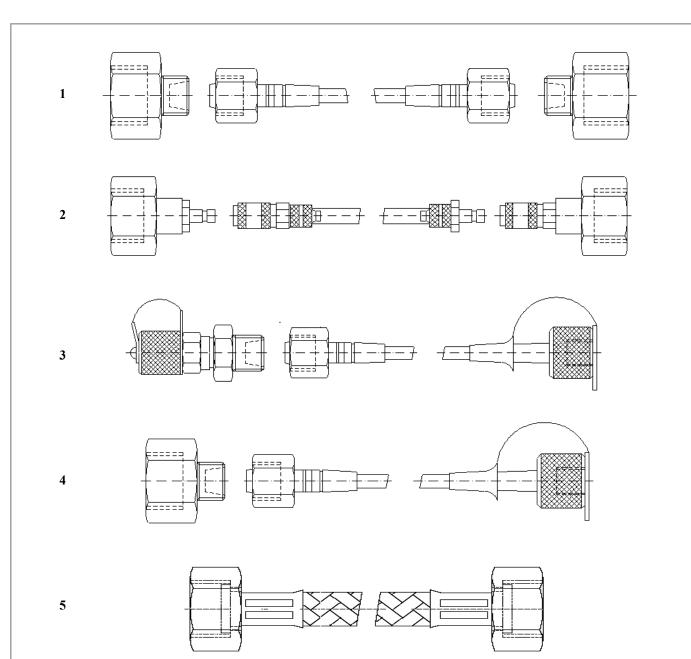

### Technical specifications

| 1 - Pressure hose 400 bar      | Ø 5x2 with 2 union nuts G½A VA (polyamide hose);<br>maximum allowable operating pressure 400 bar                                                                                                       |  |  |  |
|--------------------------------|--------------------------------------------------------------------------------------------------------------------------------------------------------------------------------------------------------|--|--|--|
| 2 - Pressure hose 8 bar        | Ø 6x4 with locking coupling type 20 and others, maximum allowable 8 bar<br>(polyurethane)                                                                                                              |  |  |  |
| 3 - Pressure hose 100 bar      | with Minimess adapters type 1215 up to 100 bar (typ 1620 on request)                                                                                                                                   |  |  |  |
| 4 - Pressure hose 100 bar      | with connecting thread G1/2 and Minimess type 1215 (process) up to 100 bar                                                                                                                             |  |  |  |
| 5 - Pressure hose 15 bar       | Ø 12x8 and Ø 17x13) with threaded joints union nut $\frac{1}{2}$ both-sided; brass nickel-<br>plated; reinforced hose stainless steel braid external, internal EPDM; allowable up<br>to 15 bar, 93 °C; |  |  |  |
| Adapters for pressure adapters |                                                                                                                                                                                                        |  |  |  |
| with G1/2A                     | suitable for water (sanitary engineering and heating)                                                                                                                                                  |  |  |  |
|                                | G 1/2 internal thread x plug nipple type 20                                                                                                                                                            |  |  |  |
|                                | G 1/2 internal thread x plug nipple type 21                                                                                                                                                            |  |  |  |
|                                | G 1/2 internal thread x plug nipple type 25                                                                                                                                                            |  |  |  |
|                                | G 1/2 internal thread with direct connection for Minimess 1215 and 1620 locking coupling type 20                                                                                                       |  |  |  |
|                                | locking coupling type 21                                                                                                                                                                               |  |  |  |
|                                | locking coupling type 25                                                                                                                                                                               |  |  |  |
|                                | Minimess coupling type 1215                                                                                                                                                                            |  |  |  |