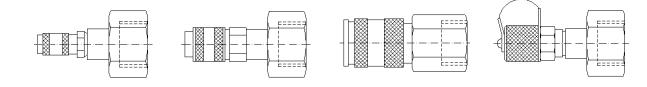

### Technical specifications

| 1 - Pressure hose 400 bar      | Ø 5x2 with 2 union nuts G½A VA (polyamide hose);<br>maximum allowable operating pressure 400 bar                                                                                                       |  |  |  |
|--------------------------------|--------------------------------------------------------------------------------------------------------------------------------------------------------------------------------------------------------|--|--|--|
| 2 - Pressure hose 8 bar        | Ø 6x4 with locking coupling type 20 and others, maximum allowable 8 bar<br>(polyurethane)                                                                                                              |  |  |  |
| 3 - Pressure hose 100 bar      | with Minimess adapters type 1215 up to 100 bar (typ 1620 on request)                                                                                                                                   |  |  |  |
| 4 - Pressure hose 100 bar      | with connecting thread G1/2 and Minimess type 1215 (process) up to 100 bar                                                                                                                             |  |  |  |
| 5 - Pressure hose 15 bar       | Ø 12x8 and Ø 17x13) with threaded joints union nut $\frac{1}{2}$ both-sided; brass nickel-<br>plated; reinforced hose stainless steel braid external, internal EPDM; allowable up<br>to 15 bar, 93 °C; |  |  |  |
| Adapters for pressure adapters |                                                                                                                                                                                                        |  |  |  |
| with G1/2A                     | suitable for water (sanitary engineering and heating)                                                                                                                                                  |  |  |  |
|                                | G 1/2 internal thread x plug nipple type 20                                                                                                                                                            |  |  |  |
|                                | G 1/2 internal thread x plug nipple type 21                                                                                                                                                            |  |  |  |
|                                | G 1/2 internal thread x plug nipple type 25                                                                                                                                                            |  |  |  |
|                                | G 1/2 internal thread with direct connection for Minimess 1215 and 1620 locking coupling type 20                                                                                                       |  |  |  |
|                                | locking coupling type 21                                                                                                                                                                               |  |  |  |
|                                | locking coupling type 25                                                                                                                                                                               |  |  |  |
|                                | Minimess coupling type 1215                                                                                                                                                                            |  |  |  |