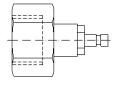

### Technical specifications

| 1 - Pressure hose 400 bar      | Ø 5x2 with 2 union nuts G½A VA (polyamide hose);<br>maximum allowable operating pressure 400 bar                                                                                                       |  |  |  |
|--------------------------------|--------------------------------------------------------------------------------------------------------------------------------------------------------------------------------------------------------|--|--|--|
| 2 - Pressure hose 8 bar        | Ø 6x4 with locking coupling type 20 and others, maximum allowable 8 bar<br>(polyurethane)                                                                                                              |  |  |  |
| 3 - Pressure hose 100 bar      | with Minimess adapters type 1215 up to 100 bar (typ 1620 on request)                                                                                                                                   |  |  |  |
| 4 - Pressure hose 100 bar      | with connecting thread G1/2 and Minimess type 1215 (process) up to 100 bar                                                                                                                             |  |  |  |
| 5 - Pressure hose 15 bar       | Ø 12x8 and Ø 17x13) with threaded joints union nut $\frac{1}{2}$ both-sided; brass nickel-<br>plated; reinforced hose stainless steel braid external, internal EPDM; allowable up<br>to 15 bar, 93 °C; |  |  |  |
| Adapters for pressure adapters |                                                                                                                                                                                                        |  |  |  |
| with G1/2A                     | suitable for water (sanitary engineering and heating)                                                                                                                                                  |  |  |  |
|                                | G 1/2 internal thread x plug nipple type 20                                                                                                                                                            |  |  |  |
|                                | G 1/2 internal thread x plug nipple type 21                                                                                                                                                            |  |  |  |
|                                | G 1/2 internal thread x plug nipple type 25                                                                                                                                                            |  |  |  |
|                                | G 1/2 internal thread with direct connection for Minimess 1215 and 1620 locking coupling type 20                                                                                                       |  |  |  |
|                                | locking coupling type 21                                                                                                                                                                               |  |  |  |
|                                | locking coupling type 25                                                                                                                                                                               |  |  |  |
|                                | Minimess coupling type 1215                                                                                                                                                                            |  |  |  |